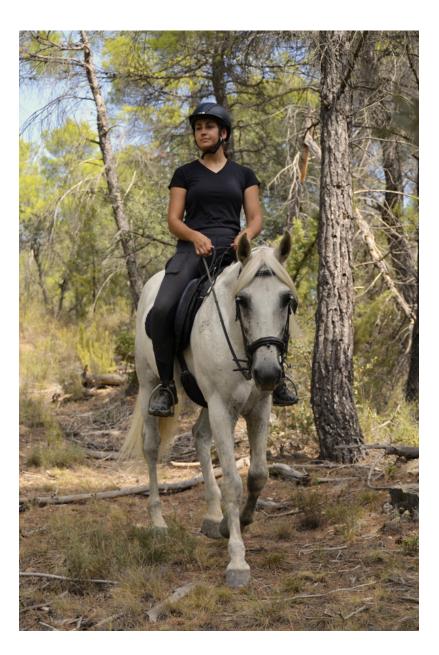

## PROMENADE À CHEVAL (120 MIN) RIBERA DEL TASTAVINS

#### • INCLUDES:

- Exclusive and personalized experience.
- Three itinéraires au choix (Ribera del Tastavins, Route historique de Monroyo à Rafáles et Barranco

- Agregol)
- Fully equipped horses and safety helmet.
- Experienced guide.
- Uncovered parking.