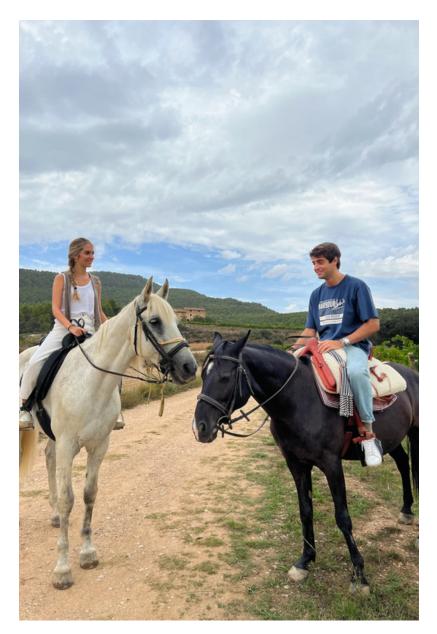

## PROMENADE À CHEVAL (120 MIN) RIBERA DEL TASTAVINS

#### • INCLUDES:

- Exclusive and personalized experience.
- Three itinéraires au choix (Ribera del Tastavins, Route historique de Monroyo à Rafáles et Barranco

- Agregol)
- Fully equipped horses and safety helmet.
- Experienced guide.
- Uncovered parking.