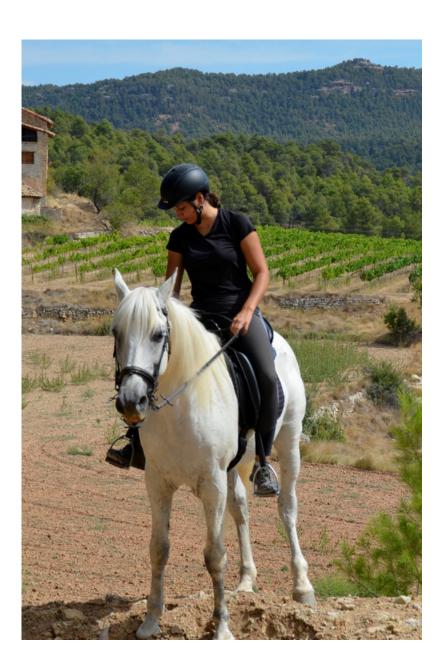

# HORSE RIDING

### **EQUESTRIAN ROUTE (180 MIN) PUNTA MOLINERA**

#### **INCLUDES**:

- Exclusive and personalized experience
- Circular route starting at Finca Torre del Marques, crossing the Tevar forest to Punta Molinera, returning through the Rafales forest until reaching the historic road from Rafales to Monroyo.
- Fully equipped horses and safety helmet.
- Experienced guide.
- Uncovered parking