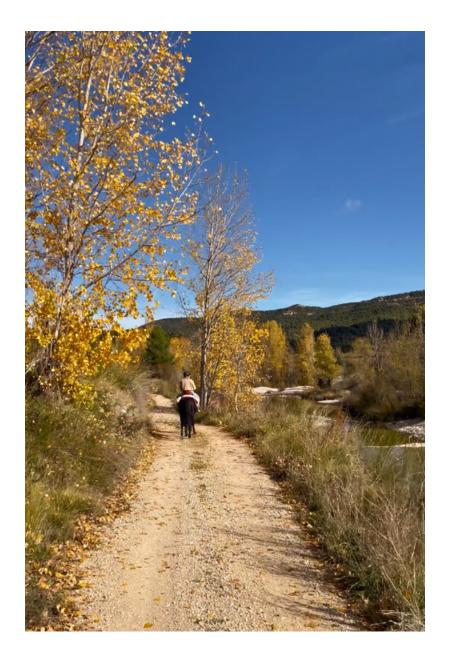

### **EQUESTRIAN ROUTE (180 MIN) PUNTA MOLINERA**

#### **INCLUDES**:

- Exclusive and personalized experience
- Circular route starting at Finca Torre del Marques, crossing the Tevar forest to Punta Molinera, returning through the Rafales forest until reaching the historic road from Rafales to Monroyo.
- Fully equipped horses and safety helmet.
- Experienced guide.
- Uncovered parking